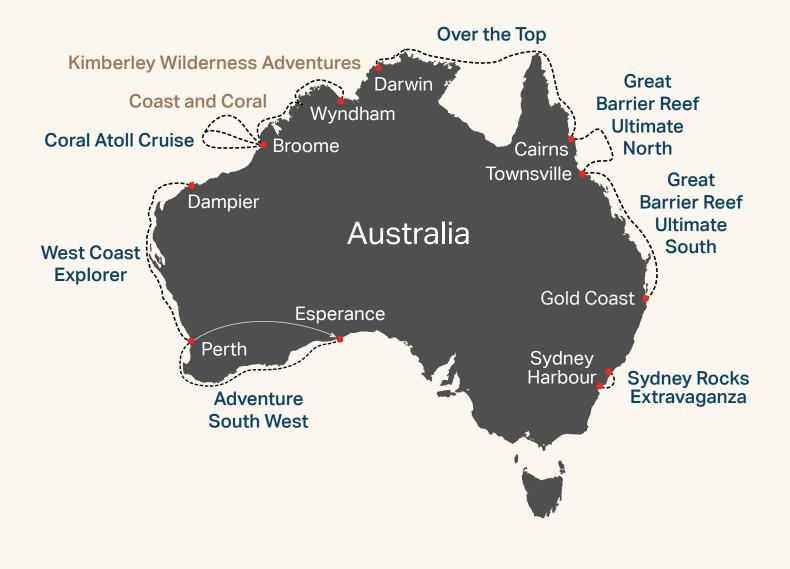

## Adventures on the Australian Coast

Adventure South West West Coast Explorer Perth / Esperance – Fremantle Fremantle – Dampier 11 January – 19 January 01 March – 11 March Adventure South West (8 Nights)

Ocean class - \$8,995 River class - \$10,495

| West Coast Explorer                  | Fremantle – Dampier                                         | 01 March – 11 March                   | River class - \$10,495<br>Explorer class - \$13,495                            |  |
|--------------------------------------|-------------------------------------------------------------|---------------------------------------|--------------------------------------------------------------------------------|--|
| Kimberley Wilde                      | erness Adventures                                           |                                       |                                                                                |  |
| Kimberley Waterfalls 1               | Broome – Wyndham / Kununurra                                | 15 March – 25 March                   | West Coast Explorer (10 Nights)                                                |  |
| Kimberley Waterfalls 2               | Kununurra / Wyndham – Broome                                | 25 March – 04 April                   | Ocean class - \$17,995                                                         |  |
| Kimberley Waterfalls 3               | Broome – Wyndham / Kununurra                                | 05 April – 15 April                   | River class - \$20,995<br>River premium - \$21,995                             |  |
| Kimberley Explorer 1                 | Kununurra / Wyndham – Broome                                | 15 April – 25 April                   | Explorer class - \$23,995                                                      |  |
| Kimberley Ultimate 1                 | Broome – Wyndham / Kununurra                                | 26 April – 09 May                     | Kimberley Waterfalls (10 Nights)                                               |  |
| Kimberley Ultimate 2                 | Kununurra / Wyndham – Broome                                | 10 May – 23 May                       | Ocean class - \$17,995                                                         |  |
| Kimberley Explorer 2                 | Broome – Wyndham / Kununurra                                | 24 May – 03 June                      | River class - \$20,995                                                         |  |
| Kimberley Explorer 3                 | Kununurra / Wyndham – Broome                                | 03 June – 13 June                     | River premium - \$21,995<br>Explorer class - \$23,995                          |  |
| Kimberley Ultimate 3                 | Broome – Wyndham / Kununurra                                | 14 June – 27 June                     |                                                                                |  |
| Kimberley Ultimate 4                 | Kununurra / Wyndham – Broome                                | 28 June – 11 July                     | Kimberley Ultimate (13 Nights)                                                 |  |
| Kimberley Explorer 4                 | Broome – Wyndham / Kununurra                                | 12 July – 22 July                     | Ocean class - \$20,995                                                         |  |
| Kimberley Explorer 5                 | Kununurra / Wyndham – Broome                                | 22 July – 01 August                   | River class - \$26,595<br>River premium - \$28,595                             |  |
| Kimberley Explorer 6                 | Broome – Wyndham / Kununurra                                | 02 August – 12 August                 | Explorer class - \$30,995                                                      |  |
| Kimberley Explorer 7                 | Kununurra / Wyndham – Broome                                | 12 August – 22 August                 | Kimberley Explorer (10 Nights)                                                 |  |
| Adventures on the Australian Coast   |                                                             |                                       |                                                                                |  |
| Coral Atoll Cruise 1                 | Broome – Rowley Shoals – Broome                             | 23 August – 28 August                 | Ocean class - \$17,995<br>River class - \$20,995                               |  |
| Coral Atoll Cruise 2                 | Broome – Rowley Shoals – Broome                             | 28 August – 02 September              | River premium - \$21,995                                                       |  |
| Kimberley Wilderness Adventures      |                                                             |                                       | Explorer class - \$23,995                                                      |  |
| Coast and Coral 1                    | Broome – Rowley Shoals –                                    | 02 September – 12 September           | Coast and Coral (10 Nights)                                                    |  |
|                                      | Kimberley – Broome                                          |                                       | Ocean class - \$17,995<br>River class - \$20,995                               |  |
| Adventures on the Australian Coast   |                                                             |                                       | River premium - \$21,995                                                       |  |
| Coral Atoll Cruise 3                 | Broome – Rowley Shoals – Broome                             | 13 September – 18 September           | Explorer class - \$23,995                                                      |  |
| Coral Atoll Cruise 4                 | Broome – Rowley Shoals – Broome                             | 18 September – 23 September           | Coral Atoll Cruise (5 Nights)                                                  |  |
| Kimberley Wilderness Adventures      |                                                             |                                       | Ocean class - \$6,595                                                          |  |
| Coast and Coral 2                    | Broome – Rowley Shoals –<br>Kimberley – Broome              | 23 September – 03 October             | River class - \$8,595<br>River premium - \$8,995                               |  |
| Coast and Coral 3                    | Broome – Rowley Shoals –<br>Kimberley – Broome              | 04 October – 14 October               | Explorer class \$9,995 Over The Top (13 Nights)                                |  |
| Adventures on the Australian Coast   |                                                             |                                       | Great Barrier Reef Ultimate                                                    |  |
| Coral Atoll Cruise 5                 | Broome – Rowley Shoals – Broome                             | 14 October – 19 October               | (13 Nights)                                                                    |  |
| Coral Atoll Cruise 6                 | Broome – Rowley Shoals – Broome                             | 19 October – 24 October               | Ocean class - \$20,995<br>River class - \$26,595                               |  |
| Kimberley Wilderness Adventures      |                                                             |                                       | River premium - \$28,595<br>Explorer class - \$30,995                          |  |
| Coast and Coral 4                    | Broome – Rowley Shoals – Kimberley<br>– Wyndham / Kununurra | <sup>y</sup> 25 October – 04 November | Sydney Rocks Extravaganza                                                      |  |
| Adventures on the Australian Coast   |                                                             |                                       | (5 Nights)                                                                     |  |
| Over The Top                         | Darwin – Cairns                                             | 08 November – 21 November             | Ocean class - \$7,595                                                          |  |
| Great Barrier Reef<br>Ultimate North | Cairns – Townsville                                         | 22 November – 05 December             | River class - \$9,595<br>River premium - \$10,595<br>Explorer class - \$11,995 |  |
| Great Barrier Reef<br>Ultimate South | Townsville – Gold Coast                                     | 06 December – 19 December             |                                                                                |  |
| Sydney Rocks<br>Extravaganza         | Sydney – Hawkesbury River –<br>Sydney                       | 27 December 2025 –<br>01 January 2026 | All prices per person and in Australian Dollars                                |  |