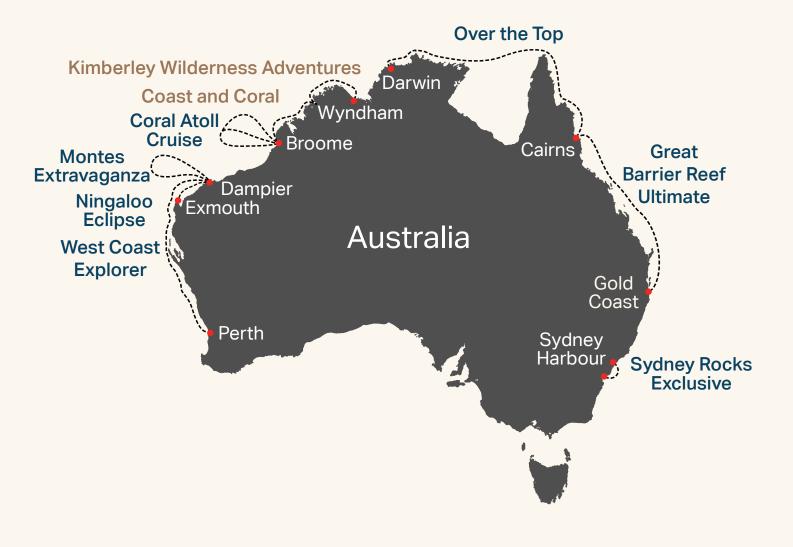

## Advantures on the Australian Coa

| Adventures on the Australian Coast |                                                             |                                                        | West Coast Explorer (10 Nights)                                                                                                                                   |  |
|------------------------------------|-------------------------------------------------------------|--------------------------------------------------------|-------------------------------------------------------------------------------------------------------------------------------------------------------------------|--|
| West Coast Explorer                | Perth – Dampier                                             | 28 March – 07 April                                    | –<br>Ocean class - \$16,995                                                                                                                                       |  |
| Montes Extravaganza                | Dampier – Montebello Islands –<br>Dampier                   | 08 April – 14 April                                    | River class - \$19,995<br>Explorer class - \$21,995                                                                                                               |  |
| Ningaloo Eclipse                   | Dampier – Exmouth – Dampier                                 | 15 April – 21 April                                    | Montes Extravaganza (6 Nights)                                                                                                                                    |  |
| Kimberley Wilderness Adventures    |                                                             |                                                        | Ocean class - \$5,995                                                                                                                                             |  |
| Kimberley Waterfalls               | Broome – Wyndham / Kununurra                                | 26 April – 06 May                                      | River class - \$7,995<br>Explorer class - \$8,995<br>Ningaloo Eclipse (6 Nights)<br>Ocean class - \$16,995<br>River class - \$19,995<br>Explorer class - \$21,995 |  |
| Kimberley Ultimate 1               | Kununurra / Wyndham – Broome                                | 06 May – 19 May                                        |                                                                                                                                                                   |  |
| Kimberley Ultimate 2               | Broome – Wyndham / Kununurra                                | 20 May – 02 June                                       |                                                                                                                                                                   |  |
| Kimberley Ultimate 3               | Kununurra / Wyndham – Broome                                | 03 June – 16 June                                      |                                                                                                                                                                   |  |
| Kimberley Explorer 1               | Broome – Wyndham / Kununurra                                | 17 June – 27 June                                      |                                                                                                                                                                   |  |
| Kimberley Explorer 2               | Kununurra / Wyndham – Broome                                | 27 June – 07 July                                      | <ul> <li>Kimberley Waterfalls (10 Nights)</li> <li>Kimberley Explorer (10 Nights)</li> <li>Coast and Coral (10 Nights)</li> </ul>                                 |  |
| Kimberley Explorer 3               | Broome – Wyndham / Kununurra                                | 08 July – 18 July                                      |                                                                                                                                                                   |  |
| Kimberley Explorer 4               | Kununurra / Wyndham – Broome                                | 18 July – 28 July                                      | Ocean class - \$16,995<br>River class - \$19,995<br>Explorer class - \$21,995                                                                                     |  |
| Kimberley Explorer 5               | Broome – Wyndham / Kununurra                                | 29 July – 08 August                                    |                                                                                                                                                                   |  |
| Kimberley Explorer 6               | Kununurra / Wyndham – Broome                                | 08 August – 18 August                                  | Kimberley Ultimate (13 Nights)                                                                                                                                    |  |
| Kimberley Explorer 7               | Broome – Wyndham / Kununurra                                | 19 August – 29 August                                  | Ocean class - \$19,995<br>River class - \$24,995<br>Explorer class - \$27,995                                                                                     |  |
| Coast and Coral 1                  | Kununurra / Wyndham – Kimberley –<br>Rowley Shoals – Broome |                                                        |                                                                                                                                                                   |  |
| Adventures on the Australian Coast |                                                             |                                                        | Coral Atoll Cruise (5 Nights)                                                                                                                                     |  |
| Coral Atoll Cruise 1               | Broome – Rowley Shoals – Broome                             | 09 September – 14 September                            | Ocean class - \$5,995                                                                                                                                             |  |
| Coral Atoll Cruise 2               | Broome – Rowley Shoals – Broome                             | 14 September – 19 September                            | River class - \$7,995<br>Explorer class \$8,995                                                                                                                   |  |
| Coral Atoll Cruise 3               | Broome – Rowley Shoals – Broome                             | 20 September – 25 September                            | Kimberley Buccaneer (4 Nights)                                                                                                                                    |  |
| Kimberley Wilderness Adventures    |                                                             |                                                        | Ocean class - \$4,995                                                                                                                                             |  |
| Coast and Coral 2                  | Broome – Kimberley – Rowley Shoals<br>– Broome              | 26 September – 06 October                              | River class - \$5,995<br>Explorer class - \$6,995                                                                                                                 |  |
| Kimberley Buccaneer 1              | Broome – Buccaneer Archipelago<br>– Broome                  | 07 October – 11 October                                | <ul> <li>Over The Top (13 Nights)</li> <li>Great Barrier Reef Ultimate (13 Nights)</li> </ul>                                                                     |  |
| Kimberley Buccaneer 2              | Broome – Buccaneer Archipelago<br>– Broome                  | 12 October – 16 October                                |                                                                                                                                                                   |  |
| Kimberley Buccaneer 3              | Broome – Buccaneer Archipelago<br>– Broome                  | 16 October – 20 October                                | Ocean class - \$19,995<br>River class - \$24,995<br>Explorer class - \$27,995                                                                                     |  |
| Adventures on                      | the Australian Coast                                        |                                                        | Sydney Rocks Exclusive                                                                                                                                            |  |
| Coral Atoll Cruise 4               | Broome – Rowley Shoals – Broome                             | 21 October – 26 October                                | (7 Nights)                                                                                                                                                        |  |
| Coral Atoll Cruise 5               | Broome – Rowley Shoals – Broome                             | 26 October – 31 October                                | Ocean class - \$11,995<br>River class - \$14,995                                                                                                                  |  |
| Kimberley Wilderness Adventures    |                                                             |                                                        | Explorer class - \$16,995                                                                                                                                         |  |
|                                    |                                                             |                                                        |                                                                                                                                                                   |  |
| Coast and Coral 3                  | Broome – Kimberley – Rowley Shoals<br>– Wyndham / Kununurra | 01 November – 11 November                              | All prices per person and in Australian Dollars                                                                                                                   |  |
| _                                  |                                                             | 01 November – 11 November                              | All prices per person and in Australian Dollars                                                                                                                   |  |
| _                                  | – Wyndham / Kununurra                                       | 01 November – 11 November<br>16 November – 29 November | All prices per person and in Australian Dollars                                                                                                                   |  |
| Adventures on                      | - Wyndham / Kununurra the Australian Coast                  | of November – Tr November                              | All prices per person and in Australian Dollars                                                                                                                   |  |